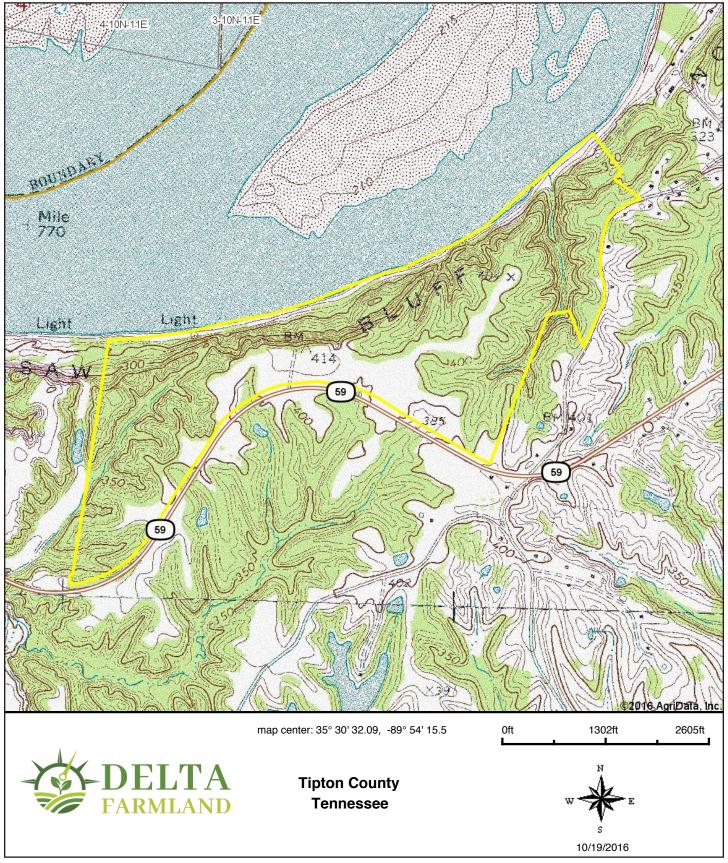

otential for development with rapidly growing Munford and Atoka areas of Tipton County creates a great deal of opportunity for this historic site.

#### **PROPERTY FEATURES:**

- Historic Second Chickasaw Bluff and possible site of the French Fort Prudhomme built in 1682
- Panoramic view of the Mississippi River and eastern Arkansas
- Located approximately 32 miles from Memphis
- Over 200 acres of rolling hardwood terrain providing excellent habitat for deer and turkey
- In excess of 50 income producing crop acres with current cash lease
- Generous road frontage on Highway 59
- The property has access to electricity
- School zone Tipton County Schools (Drummonds Elementary, Munford Middle & High School)
- Price: \$325,000 (\$1,199 per acre)

## PROPERTY AERIAL



#### PROPERTY TOPOGRAPHY



# PROPERTY PHOTOS







## PROPERTY PHOTOS