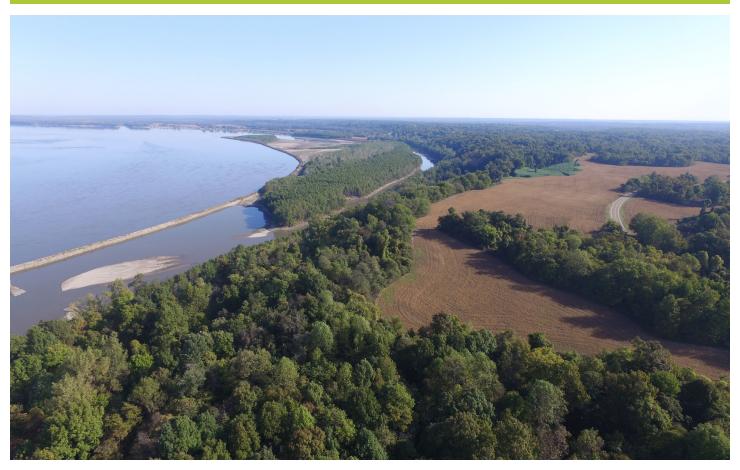

ent with rapidly growing Munford and Atoka areas of Tipton County creates a great deal of opportunity for this historic site.

#### **PROPERTY FEATURES:**

- Historic Second Chickasaw Bluff and possible site of the French Fort Prudhomme built in 1682
- Panoramic view of the Mississippi River and eastern Arkansas
- Located approximately 32 miles from Memphis
- Over 200 acres of rolling hardwood terrain providing excellent habitat for deer and turkey
- In excess of 50 income producing crop acres with current cash lease
- Generous road frontage on Highway 59
- The property has access to electricity
- School zone Tipton County Schools (Drummonds Elementary, Munford Middle & High School)
- Price: \$325,000 (\$1,199 per acre)

## PROPERTY AERIAL



#### PROPERTY TOPOGRAPHY



# PROPERTY PHOTOS







## PROPERTY PHOTOS