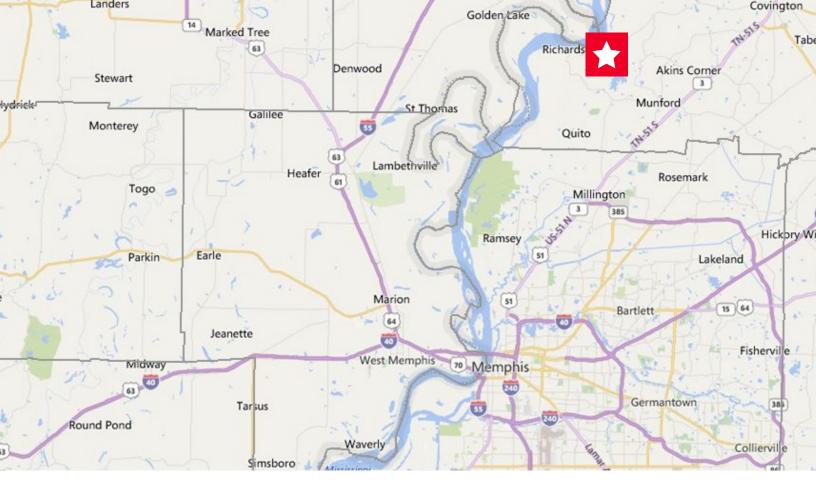

#### Tipton County, Tennessee | 271+/- Total Acres | 56+/- Crop Acres

Chickasaw Bluff Farm is a truly unique property located on the second Chickasaw Bluff rising over 200 feet above the Mississippi River and only 32 miles from Memphis. Along with an incredible panoramic view of the Mississippi River, this property offers over 200 acres of rolling hardwoods and more than 50 acres of income producing crop acreage. The potential for development with rapidly growing Munford and Atoka areas of Tipton County creates a great deal of opportunity for this historic site.

#### **PROPERTY FEATURES:**

- Historic Second Chickasaw Bluff and possible site of the French Fort Prudhomme built in 1682
- Panoramic view of the Mississippi River and eastern Arkansas
- Located approximately 32 miles from Memphis
- Over 200 acres of rolling hardwood terrain providing excellent habitat for deer and turkey
- In excess of 50 income producing crop acres with current cash lease
- Generous road frontage on Highway 59
- The property has access to electricity
- School zone Tipton County Schools (Drummonds Elementary, Munford Middle & High School)
- Price: \$325,000 (\$1,199 per acre)