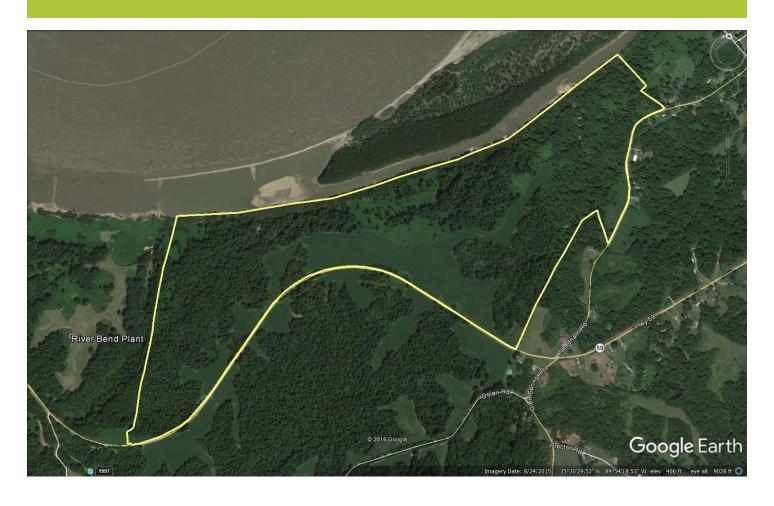

roducing crop acreage. The potential for development with rapidly growing Munford and Atoka areas of Tipton County creates a great deal of opportunity for this historic site.

#### **PROPERTY FEATURES:**

- Historic Second Chickasaw Bluff and possible site of the French Fort Prudhomme built in 1682
- Panoramic view of the Mississippi River and eastern Arkansas
- Located approximately 32 miles from Memphis
- Over 200 acres of rolling hardwood terrain providing excellent habitat for deer and turkey
- In excess of 50 income producing crop acres with current cash lease
- Generous road frontage on Highway 59
- The property has access to electricity
- School zone Tipton County Schools (Drummonds Elementary, Munford Middle & High School)
- Price: \$325,000 (\$1,199 per acre)

## PROPERTY AERIAL



#### PROPERTY TOPOGRAPHY



# PROPERTY PHOTOS







## PROPERTY PHOTOS