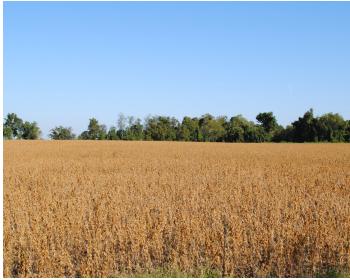

t with rapidly growing Munford and Atoka areas of Tipton County creates a great deal of opportunity for this historic site.

#### **PROPERTY FEATURES:**

- Historic Second Chickasaw Bluff and possible site of the French Fort Prudhomme built in 1682
- Panoramic view of the Mississippi River and eastern Arkansas
- Located approximately 32 miles from Memphis
- Over 200 acres of rolling hardwood terrain providing excellent habitat for deer and turkey
- In excess of 50 income producing crop acres with current cash lease
- Generous road frontage on Highway 59
- The property has access to electricity
- School zone Tipton County Schools (Drummonds Elementary, Munford Middle & High School)
- Price: \$325,000 (\$1,199 per acre)

## PROPERTY AERIAL



#### PROPERTY TOPOGRAPHY



# PROPERTY PHOTOS







## PROPERTY PHOTOS