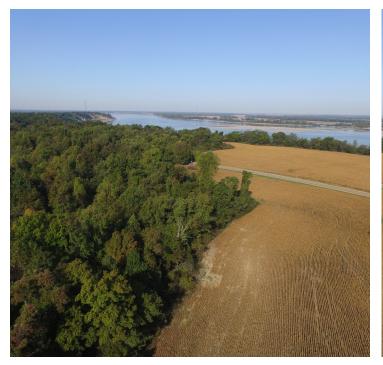

unford and Atoka areas of Tipton County creates a great deal of opportunity for this historic site.

#### **PROPERTY FEATURES:**

- Historic Second Chickasaw Bluff and possible site of the French Fort Prudhomme built in 1682
- Panoramic view of the Mississippi River and eastern Arkansas
- Located approximately 32 miles from Memphis
- Over 200 acres of rolling hardwood terrain providing excellent habitat for deer and turkey
- In excess of 50 income producing crop acres with current cash lease
- Generous road frontage on Highway 59
- The property has access to electricity
- School zone Tipton County Schools (Drummonds Elementary, Munford Middle & High School)
- Price: \$325,000 (\$1,199 per acre)

## PROPERTY AERIAL



#### PROPERTY TOPOGRAPHY



# PROPERTY PHOTOS







## PROPERTY PHOTOS