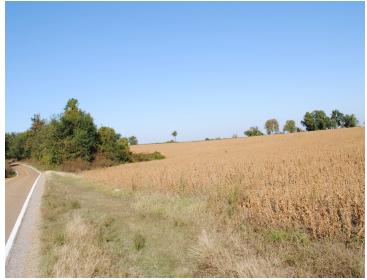

with rapidly growing Munford and Atoka areas of Tipton County creates a great deal of opportunity for this historic site.

#### **PROPERTY FEATURES:**

- Historic Second Chickasaw Bluff and possible site of the French Fort Prudhomme built in 1682
- Panoramic view of the Mississippi River and eastern Arkansas
- Located approximately 32 miles from Memphis
- Over 200 acres of rolling hardwood terrain providing excellent habitat for deer and turkey
- In excess of 50 income producing crop acres with current cash lease
- Generous road frontage on Highway 59
- The property has access to electricity
- School zone Tipton County Schools (Drummonds Elementary, Munford Middle & High School)
- Price: \$325,000 (\$1,199 per acre)

## PROPERTY AERIAL



#### PROPERTY TOPOGRAPHY



# PROPERTY PHOTOS







## PROPERTY PHOTOS