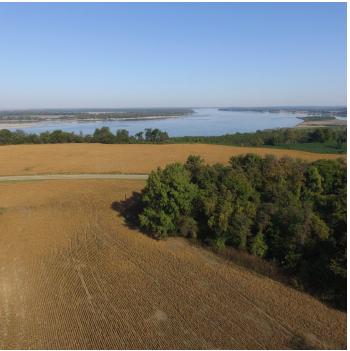

ford and Atoka areas of Tipton County creates a great deal of opportunity for this historic site.

#### **PROPERTY FEATURES:**

- Historic Second Chickasaw Bluff and possible site of the French Fort Prudhomme built in 1682
- Panoramic view of the Mississippi River and eastern Arkansas
- Located approximately 32 miles from Memphis
- Over 200 acres of rolling hardwood terrain providing excellent habitat for deer and turkey
- In excess of 50 income producing crop acres with current cash lease
- Generous road frontage on Highway 59
- The property has access to electricity
- School zone Tipton County Schools (Drummonds Elementary, Munford Middle & High School)
- Price: \$325,000 (\$1,199 per acre)

## PROPERTY AERIAL



#### PROPERTY TOPOGRAPHY



# PROPERTY PHOTOS







## PROPERTY PHOTOS